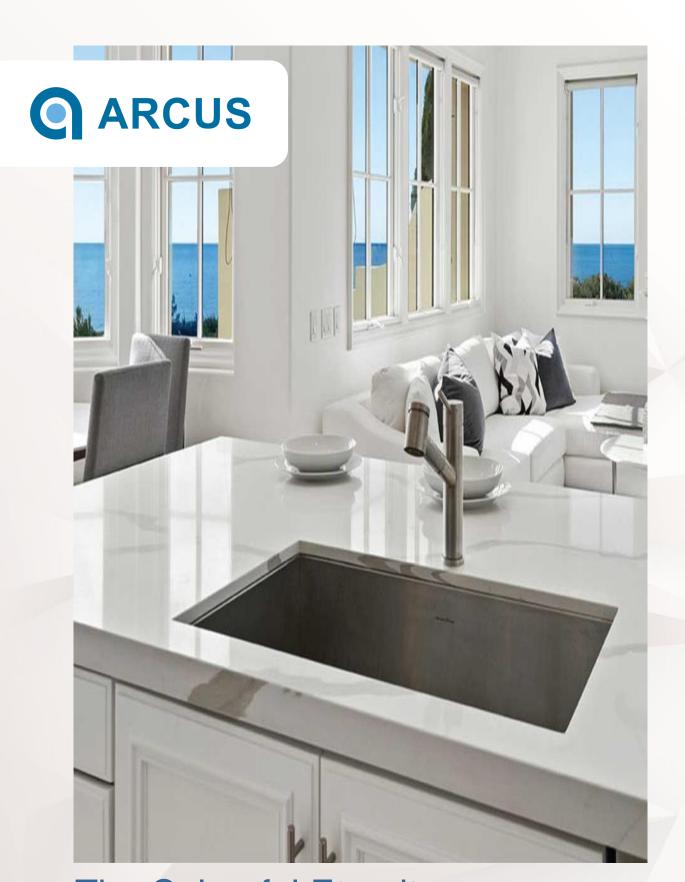

# **ARCUS**

**The Colourful Eternity** 

**ARCUS by Lian Hin** features our colourful range of engineered surfaces including Quartz and Terrazzo. Versatile, lasting and made to suit every space.

**ARCUS' Quartz collection** is a trendy choice for kitchen tops, vanity tops and countertops, due to its easy maintenance and durability. They come in a wide range of colours and designs – you will be spoilt for choice!