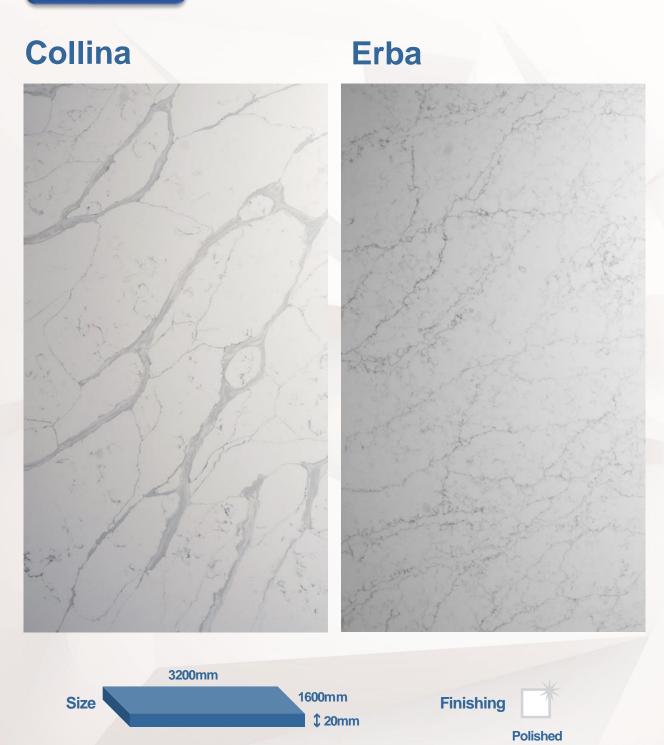

## Classico Series

**ARCUS' Classico series** showcases our all-time favourite Quartz slabs. Treat yourself to a wide variety of plain slabs for a contemporary look or shimmery slabs for that extra something.

**ARCUS' Eternal series** is our premium range featuring Quartz slabs with natural stones look, raw feel, and sophisticated marble effects.