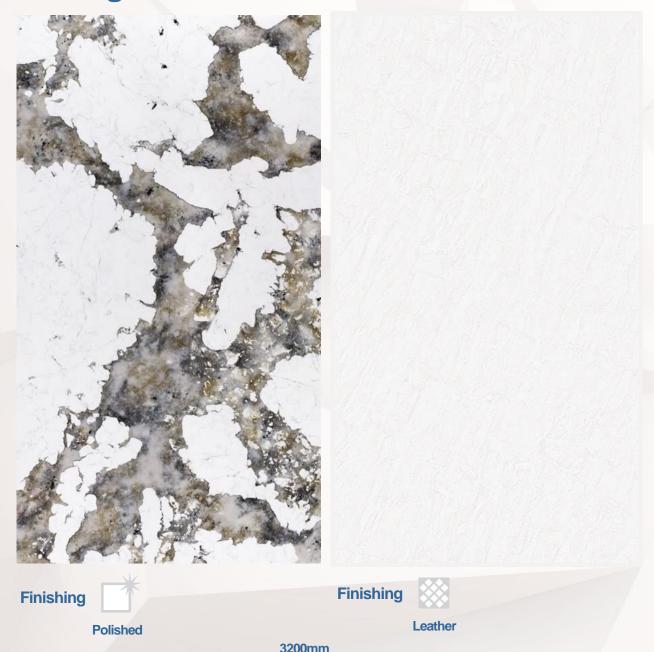

## Ragnatela

Royal

**Tortora** 

3200mm Size 1600mm \$20mm

Finishing Polished

Raw

Coaly

**Glacier** 

3200mm Size 1600mm \$ 20mm

Finishing Leather