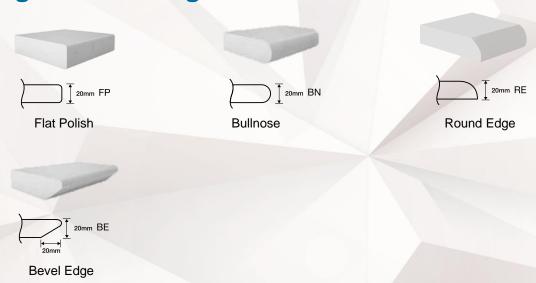

possible damage. It is recommended to use hot pads or trivets should any hot object be put on the top.



Even though **ARCUS**' quartz surfaces are scratch resistant, we recommend that cutting boards should always be used and avoid using sharp objects such as sharp knives or screw drivers directly onto the surface.



To avoid possible damage to the quartz surface, never clean the surface with products with Trichlorethane / Methylene Chloride or Caustic Soda. Please do not use harsh chemicals /abrasive cleaners as these will damage or dull ARCUS' quartz surfaces.



We do not recommend placing **ARCUS**' quartz surfaces outdoor or in places that receive strong emissions of ultraviolet rays.



## **The Colourful Eternity**

## **Profile Types for Quartz**

#### **Single Profile Edges**



#### **Double Profile Edges**



## **Comparison Between Different Surfaces**

ARCUS

**VULCAN** 

**CANDEO** 

**Brand** 

|                                             | Granite                                                                                            | Marble                                                                         | Quartz                                                                                                                                                                | Sintered                                                                                                                            |
|---------------------------------------------|-----------------------------------------------------------------------------------------------