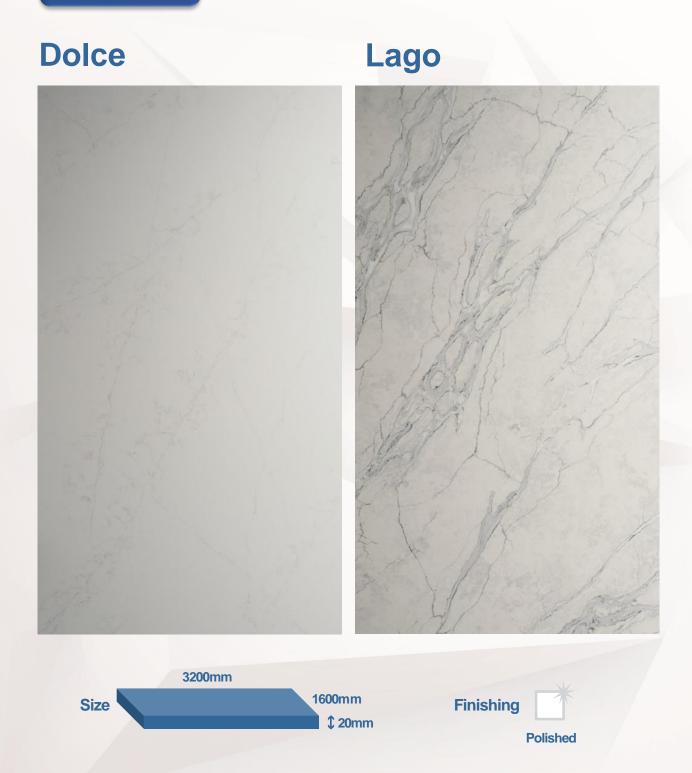

## Classico Series

**ARCUS' Classico series** showcases our all-time favourite Quartz slabs. Treat yourself to a wide variety of plain slabs for a contemporary look or shimmery slabs for that extra something.

**ARCUS' Eternal series** is our premium range featuring Quartz slabs with natural stones look, raw feel, and sophisticated marble effects.