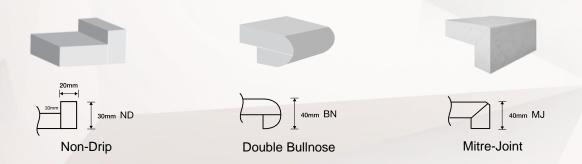

ed to use hot pads or trivets should any hot object be put on the top.



Even though **ARCUS**' quartz surfaces are scratch resistant, we recommend that cutting boards should always be used and avoid using sharp objects such as sharp knives or screw drivers directly onto the surface.



To avoid possible damage to the quartz surface, never clean the surface with products with Trichlorethane / Methylene Chloride or Caustic Soda. Please do not use harsh chemicals /abrasive cleaners as these will damage or dull ARCUS' quartz surfaces.



We do not recommend placing **ARCUS**' quartz surfaces outdoor or in places that receive strong emissions of ultraviolet rays.



## **The Colourful Eternity**

## **Profile Types for Quartz**

#### **Single Profile Edges**



#### **Double Profile Edges**



## **Comparison Between Different Surfaces**

ARCUS

**VULCAN** 

**CANDEO** 

**Brand** 

|                                             | Granite                                                                                            | Marble                                                                         | Quartz                                                                                                                                                                | Sintered                                                                                                                            |
|---------------------------------------------|----------------------------------------------------------------------------------------------------|---------------------------