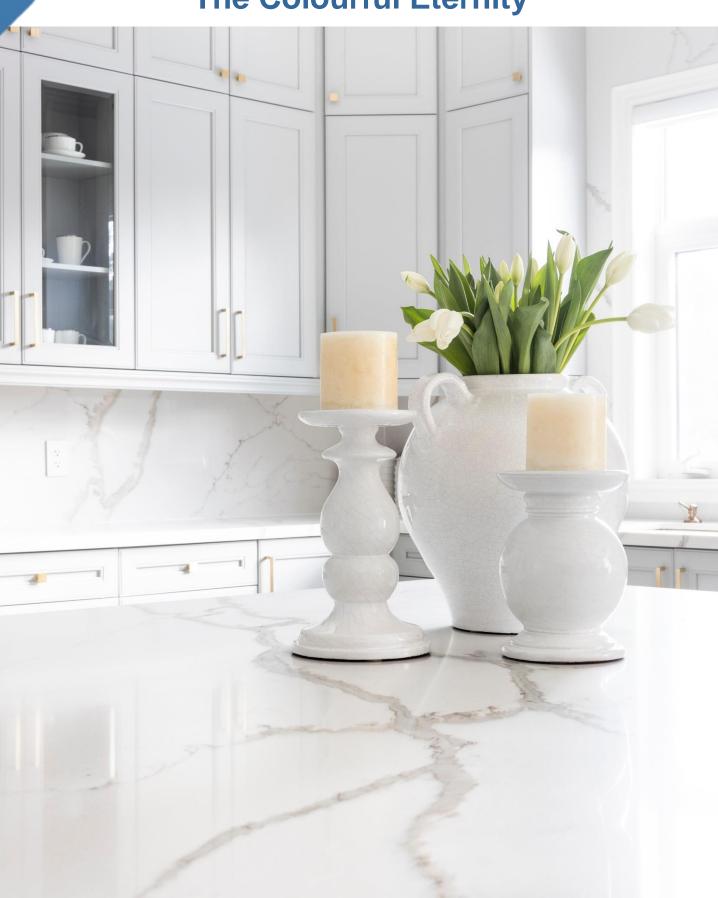

# **ARCUS**

**The Colourful Eternity** 

**ARCUS by Lian Hin** features our colourful range of engineered surfaces including Quartz and Terrazzo. Versatile, lasting and made to suit every space.

**ARCUS' Quartz collection** is a trendy choice for kitchen tops, vanity tops and countertops, due to its easy maintenance and durability. They come in a wide range of colours and designs – you will be spoilt for choice!

## **The Colourful Eternity**