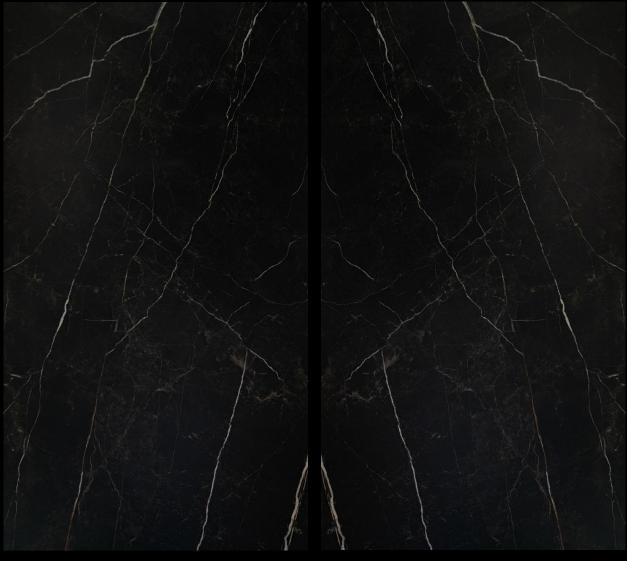

chemical-, heat-, stain-, and UV resistance.

**VULCAN** is ideal for kitchens and bathrooms because of their resistance to household chemicals, high heat, and colour wear. The technologically innovative material is also easy to clean and maintain.

With great aesthetics and outstanding performance, **VULCAN** easily fulfils the demanding stature of any commercial and residential requisites.





## Advantages



Light Weight



Durable



Easy to Clean & Maintain



Affordable Natural Stones Look



**Highly Stain** Resistant



Highly UV Resistant



**Highly Chemical** Resistant



**Highly Fade** Resistant



**Highly Scratch** Resistant



**Highly Frost** Resistant



Highly Heat & Fire Resistant







### Alchimia











### Alpi











#### Arcano











#### Carsico





Face B





### Dirupo

Size









‡12mm



#### Pellicano







#### Benito



Concreto





#### Creta



Gabbro





#### Gaia





#### Ollare



Sabbia







#### Arabesca



Arana







#### Argento



Aureo

VULCAN E-Brochure © Lian Hin Pte Ltd (10th January 2025)

‡12mm



#### Belleza





#### Centurione



Cheto





#### Dorata



Falco





#### Fascino



Ferro





#### Grafite



‡12mm

Size



#### Onda



Raffica



#### Ruscello





#### Tinta



Trivano



#### Velluto



Vento



Matt









#### Voga Extra





## **Solid Series**





#### **Basalto**







#### Karta



Pelle

### **Solid Series**



#### Peltro



Please note that all samples shown in this ebrochure might vary from the actual product due to screen settings and resolution. It is recomm