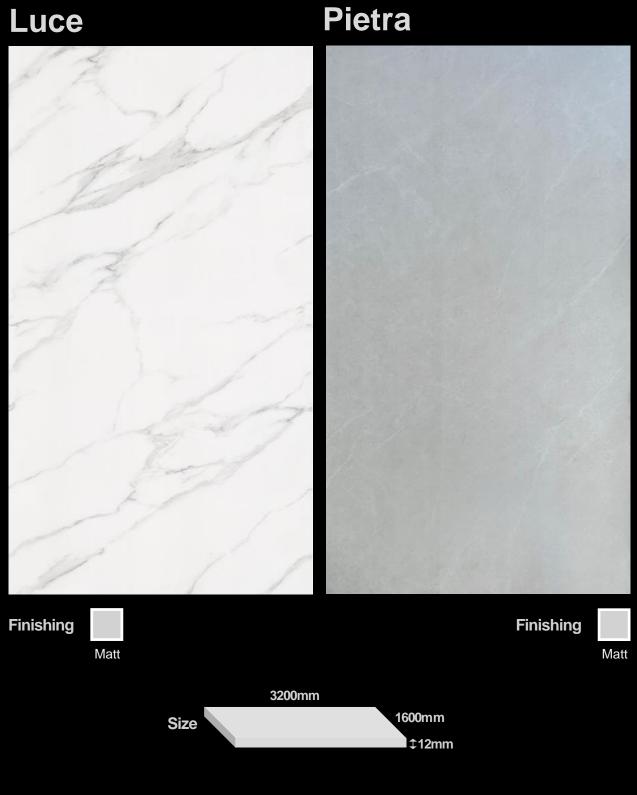

Matt









#### Voga Extra





## **Solid Series**





#### **Basalto**







#### Karta



Pelle

### **Solid Series**



#### Peltro



Please note that all samples shown in this ebrochure might vary from the actual product due to screen settings and resolution. It is recommended that customers visit our showroom to reconfirm the colour, design and surface finishes at the time of purchase.

‡12mm



## **Wood Series**

### **Wood Series**



#### Febe



Please note that all samples shown in this ebrochure might vary from the actual product due to screen settings and resolution. It is recommended that customers visit our showroom to reconfirm the colour, design and surface finishes at the time of purchase.



Matt







#### Alma



Ardesia





#### Collinoso





#### Luce





### **Profile Types**

#### **Single Profile Edges**









#### **Double Profile Edges**







#### **Comparison Between Different Surfaces**

| Brand                                       | CANDEO                                                                                                               |                                                                                                   | <b>O</b> ARCUS                                                                                                                                                      | VULCAN                                                                                                                                                   |
|---------------------------------------------|--------------