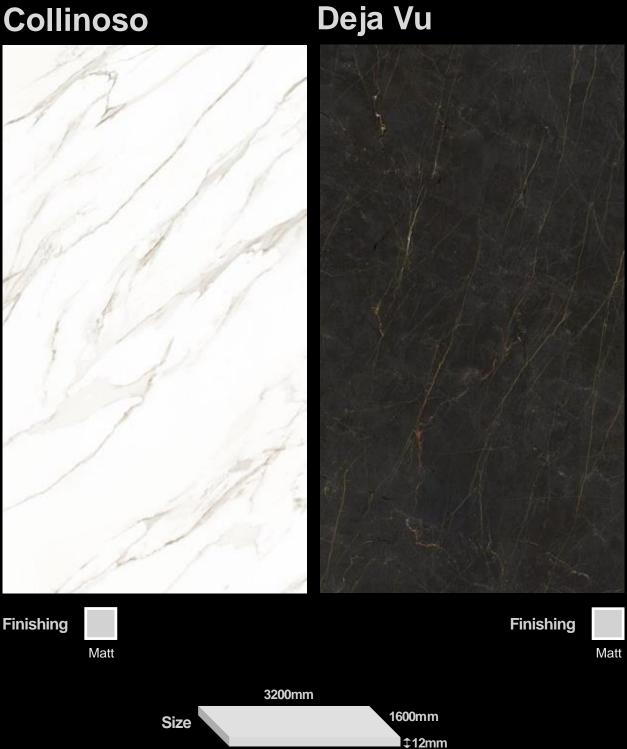

elluto



Vento



Matt









#### Voga Extra





## **Solid Series**





#### **Basalto**







#### Karta



Pelle

### **Solid Series**



#### Peltro



Please note that all samples shown in this ebrochure might vary from the actual product due to screen settings and resolution. It is recommended that customers visit our showroom to reconfirm the colour, design and surface finishes at the time of purchase.

‡12mm



## **Wood Series**

### **Wood Series**



#### Febe



Please note that all samples shown in this ebrochure might vary from the actual product due to screen settings and resolution. It is recommended that customers visit our showroom to reconfirm the colour, design and surface finishes at the time of purchase.



Matt







#### Alma



Ardesia





#### Collinoso





#### Luce





### **Profile Types**

#### **Single Profile Edges**









#### **Double Profile Edges**







#### **Comparison Between Different Surfaces**

| Brand                                       | CANDEO                                                                                                               |                                                                                                   | <b>O</b> ARCUS                                                                                                                                                      | VULCAN                                                                                                                                                   |
|---------------------------------------------