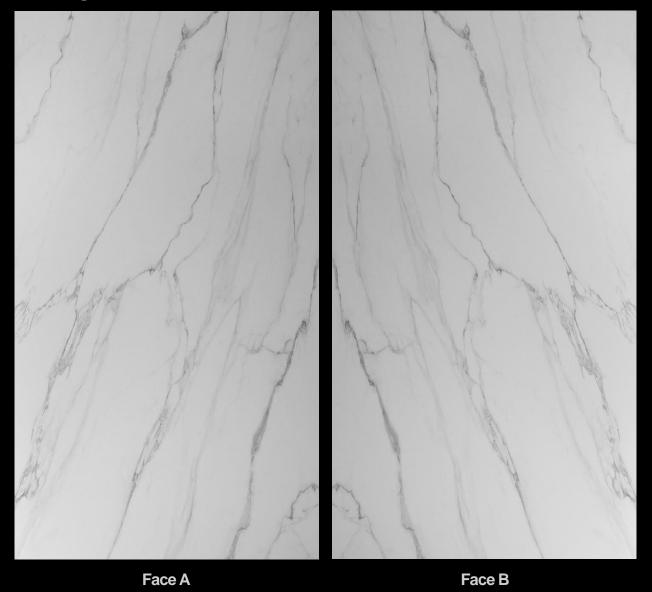

esistance.

**VULCAN** is ideal for kitchens and bathrooms because of their resistance to household chemicals, high heat, and colour wear. The technologically innovative material is also easy to clean and maintain.

With great aesthetics and outstanding performance, **VULCAN** easily fulfils the demanding stature of any commercial and residential requisites.





## Advantages



Light Weight



Durable



Easy to Clean & Maintain



Affordable Natural Stones Look



**Highly Stain** Resistant



Highly UV Resistant



**Highly Chemical** Resistant



**Highly Fade** Resistant



**Highly Scratch** Resistant



**Highly Frost** Resistant



Highly Heat & Fire Resistant







### Alchimia











### Alpi











#### Arcano











#### Carsico





Face B





### Dirupo

Size









‡12mm



#### Pellicano







#### Benito



Concreto





#### Creta



Gabbro





#### Gaia





#### Ollare



Sabbia







#### Arabesca



Arana







#### Argento



Aureo

VULCAN E-Brochure © Lian Hin Pte Ltd (10th January 2025)

‡12mm



#### Belleza





#### Centurione



Cheto





#### Dorata



Falco





#### Fascino



Ferro





#### Grafite



‡12mm

Size



#### Onda



Raffica



#### Ruscello





#### Tinta



Trivano



#### Velluto



Vento



Matt









#### Voga Extra





## **Solid Series**





#### **Basalto**







#### Karta



Pelle

### **Solid Series**



#### Peltro



Please note that all samples shown in this ebrochure might vary from the actual product due to screen settings and resolution. It is recommended that customers visit our sho