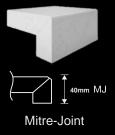

Pelle

### **Solid Series**



#### Peltro



Please note that all samples shown in this ebrochure might vary from the actual product due to screen settings and resolution. It is recommended that customers visit our showroom to reconfirm the colour, design and surface finishes at the time of purchase.

‡12mm



## **Wood Series**

### **Wood Series**



#### Febe



Please note that all samples shown in this ebrochure might vary from the actual product due to screen settings and resolution. It is recommended that customers visit our showroom to reconfirm the colour, design and surface finishes at the time of purchase.



Matt







#### Alma



Ardesia





#### Collinoso





#### Luce





### **Profile Types**

#### **Single Profile Edges**









#### **Double Profile Edges**







#### **Comparison Between Different Surfaces**

| Brand                                       | CANDEO                                                                                                               |                                                                                                   | <b>O</b> ARCUS                                                                                                                                                      | VULCAN                                                                                                                                                   |
|---------------------------------------------|-------------------------------------------------------------------------------------------------------------------