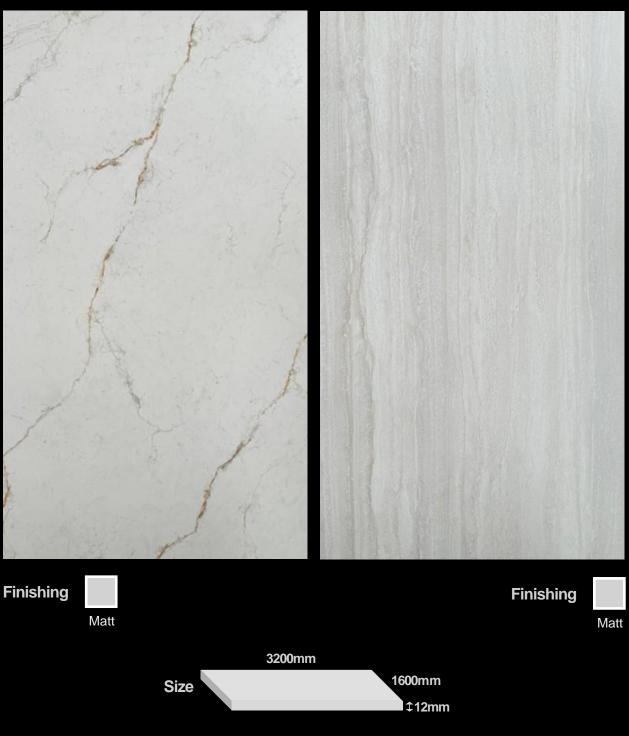

ble Natural Stones Look



**Highly Stain** Resistant



Highly UV Resistant



**Highly Chemical** Resistant



**Highly Fade** Resistant



**Highly Scratch** Resistant



**Highly Frost** Resistant



Highly Heat & Fire Resistant







### Alchimia











### Alpi











#### Arcano











#### Carsico





Face B





### Dirupo

Size









‡12mm



#### Pellicano







#### Benito



Concreto





#### Creta



Gabbro





#### Gaia





#### Ollare



Sabbia







#### Arabesca



Arana







#### Argento



Aureo

VULCAN E-Brochure © Lian Hin Pte Ltd (10th January 2025)

‡12mm



#### Belleza





#### Centurione



Cheto





#### Dorata



Falco





#### Fascino



Ferro





#### Grafite



‡12mm

Size



#### Onda



Raffica



#### Ruscello





#### Tinta



Trivano



#### Velluto



Vento



Matt









#### Voga Extra





## **Solid Series**





#### **Basalto**







#### Karta



Pelle

### **Solid Series**



#### Peltro



Please note that all samples shown in this ebrochure might vary from the actual product due to screen settings and resolution. It is recommended that customers visit our showroom to reconfirm the colour, design and surface finishes at the time of purchase.

‡12mm



## **Wood Series**

### **Wood Series**



#### Febe



Please note that all samples shown in this ebrochure might vary from the actual product due to screen settings and resolution. It is recommended that customers visit our showroom to reconfirm the colour, design and surface finishes at the time of purchase.



Matt







#### Alma



Ardesia