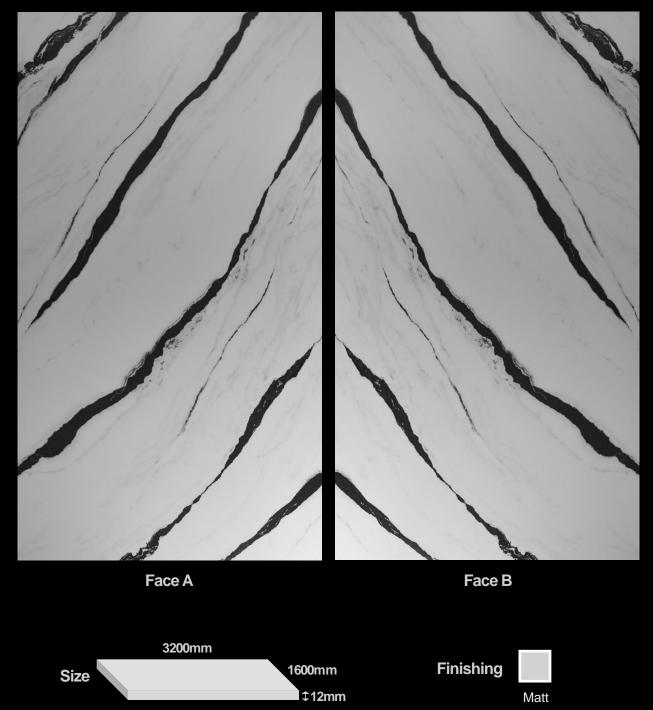

or kitchens and bathrooms because of their resistance to household chemicals, high heat, and colour wear. The technologically innovative material is also easy to clean and maintain.

With great aesthetics and outstanding performance, **VULCAN** easily fulfils the demanding stature of any commercial and residential requisites.





## Advantages



Light Weight



Durable



Easy to Clean & Maintain



Affordable Natural Stones Look



**Highly Stain** Resistant



Highly UV Resistant



**Highly Chemical** Resistant



**Highly Fade** Resistant



**Highly Scratch** Resistant



**Highly Frost** Resistant



Highly Heat & Fire Resistant







### Alchimia











### Alpi











#### Arcano











#### Carsico





Face B





### Dirupo

Size









‡12mm



#### Pellicano







#### Benito



Concreto





#### Creta



Gabbro





#### Gaia





#### Ollare



Sabbia







#### Arabesca



Arana







#### Argento



Aureo

VULCAN E-Brochure © Lian Hin Pte Ltd (10th January 2025)

‡12mm



#### Belleza





#### Centurione



Cheto





#### Dorata



Falco





#### Fascino



Ferro





#### Grafite



‡12mm

Size



#### Onda



Raffica



#### Ruscello





#### Tinta



Trivano



#### Velluto



Vento



Matt









#### Voga Extra





## **Solid Series**





#### **Basalto**







#### Karta



Pelle

### **Solid Series**



#### Peltro



Please note that all samples shown in this ebrochure might vary from the actual product due to screen settings and resolution. It is recommended that customers visit our showroom to reconfirm the colour, de