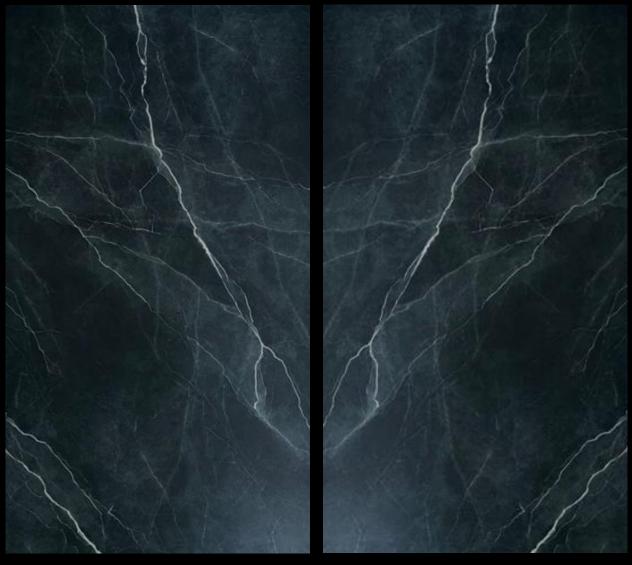

the final material high chemical-, heat-, stain-, and UV resistance.

**VULCAN** is ideal for kitchens and bathrooms because of their resistance to household chemicals, high heat, and colour wear. The technologically innovative material is also easy to clean and maintain.

With great aesthetics and outstanding performance, **VULCAN** easily fulfils the demanding stature of any commercial and residential requisites.





## Advantages



Light Weight



Durable



Easy to Clean & Maintain



Affordable Natural Stones Look



**Highly Stain** Resistant



Highly UV Resistant



**Highly Chemical** Resistant



**Highly Fade** Resistant



**Highly Scratch** Resistant



**Highly Frost** Resistant



Highly Heat & Fire Resistant







### Alchimia











### Alpi











#### Arcano











#### Carsico





Face B





### Dirupo

Size









‡12mm



#### Pellicano







#### Benito



Concreto





#### Creta



Gabbro





#### Gaia





#### Ollare



Sabbia







#### Arabesca



Arana







#### Argento



Aureo

VULCAN E-Brochure © Lian Hin Pte Ltd (10th January 2025)

‡12mm



#### Belleza





#### Centurione



Cheto





#### Dorata



Falco





#### Fascino



Ferro





#### Grafite



‡12mm

Size



#### Onda



Raffica



#### Ruscello





#### Tinta



Trivano



#### Velluto



Vento



Matt









#### Voga Extra





## **Solid Series**





#### **Basalto**







#### Karta



Pelle

### **Solid Series**



#### Peltro



Please note that all samples shown in this ebrochure might vary from the actual product due to screen settings and