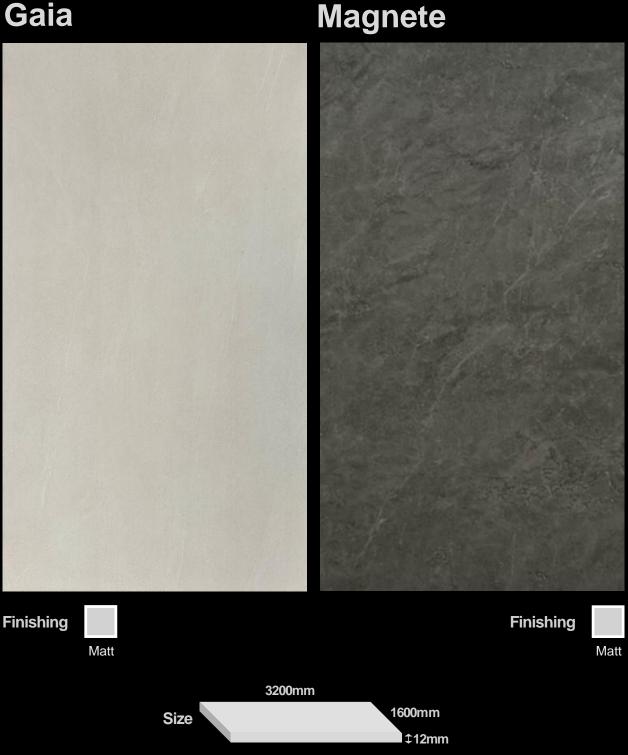

cals, high heat, and colour wear. The technologically innovative material is also easy to clean and maintain.

With great aesthetics and outstanding performance, **VULCAN** easily fulfils the demanding stature of any commercial and residential requisites.





## Advantages



Light Weight



Durable



Easy to Clean & Maintain



Affordable Natural Stones Look



**Highly Stain** Resistant



Highly UV Resistant



**Highly Chemical** Resistant



**Highly Fade** Resistant



**Highly Scratch** Resistant



**Highly Frost** Resistant



Highly Heat & Fire Resistant







### Alchimia











### Alpi











#### Arcano











#### Carsico





Face B





### Dirupo

Size









‡12mm



#### Pellicano







#### Benito



Concreto





#### Creta



Gabbro





#### Gaia





#### Ollare



Sabbia







#### Arabesca



Arana







#### Argento



Aureo

VULCAN E-Brochure © Lian Hin Pte Ltd (10th January 2025)

‡12mm



#### Belleza





#### Centurione



Cheto





#### Dorata



Falco





#### Fascino



Ferro





#### Grafite



‡12mm

Size



#### Onda



Raffica



#### Ruscello





#### Tinta



Trivano



#### Velluto



Vento



Matt









#### Voga Extra





## **Solid Series**





#### **Basalto**







#### Karta



Pelle

### **Solid Series**



#### Peltro



Please note that all samples shown in this ebrochure might vary from the actual product due to screen settings and resolution. It is recommended that customers visit our showroom to reconfirm the colour, design and surface finishes at the time of purchase.

‡12mm



## **Wood S