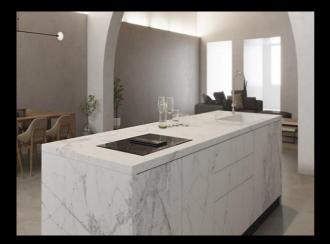

**VULCAN by Lian Hin** is a collection of large-format sintered surface slabs manufactured with sophisticated Italian machinery and technologies.

Sintered Surfaces are a composite of clays, feldspars, kaolin and quartz. The minerals are blended, compacted and subject to temperatures above 1,200 degree Celsius. These give the final material high chemical-, heat-, stain-, and UV resistance.

**VULCAN** is ideal for kitchens and bathrooms because of their resistance to household chemicals, high heat, and colour wear. The technologically innovative material is also easy to clean and maintain.

With great aesthetics and outstanding performance, **VULCAN** easily fulfils the demanding stature of any commercial and residential requisites.