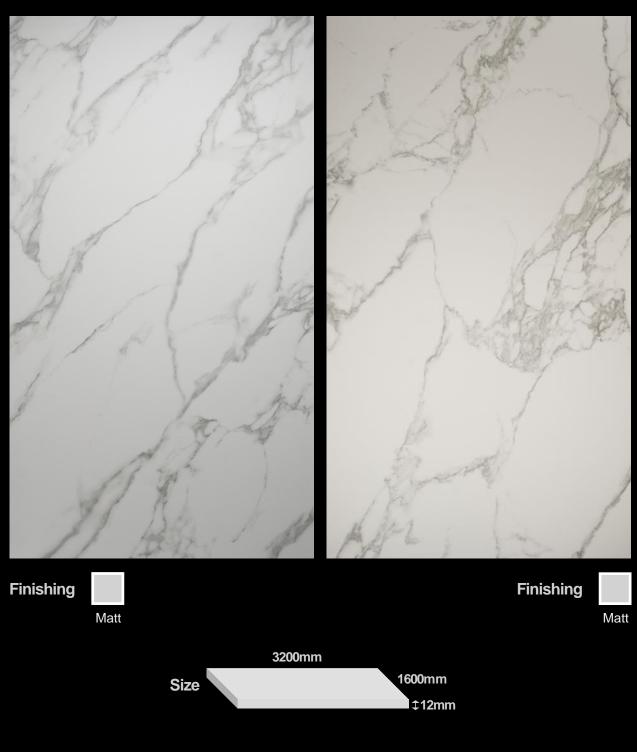

rable



Easy to Clean & Maintain



Affordable Natural Stones Look



**Highly Stain** Resistant



Highly UV Resistant



**Highly Chemical** Resistant



**Highly Fade** Resistant



**Highly Scratch** Resistant



**Highly Frost** Resistant



Highly Heat & Fire Resistant







### Alchimia











### Alpi











#### Arcano











#### Carsico





Face B





### Dirupo

Size









‡12mm



#### Pellicano







#### Benito



Concreto





#### Creta



Gabbro





#### Gaia





#### Ollare



Sabbia







#### Arabesca



Arana







#### Argento



Aureo

VULCAN E-Brochure © Lian Hin Pte Ltd (10th January 2025)

‡12mm



#### Belleza





#### Centurione



Cheto





#### Dorata



Falco





#### Fascino



Ferro





#### Grafite



‡12mm

Size



#### Onda



Raffica



#### Ruscello





#### Tinta



Trivano



#### Velluto



Vento



Matt









#### Voga Extra





## **Solid Series**





#### **Basalto**







#### Karta



Pelle

### **Solid Series**



#### Peltro



Please note that all samples shown in this ebrochure might vary from the actual product due to screen settings and resolution. It is recommended that customers visit our showroom to reconfirm the colour, design and surface finishes at the time of purchase.

‡12mm



## **Wood Series**

### **Wood Series**



#### Febe



Please note that all samples shown in this ebrochure might vary from the actual product due to screen settings and resolution. It is recommended that customers visit our showroom to reconfirm the colour, design and surface finishes at the time of purc