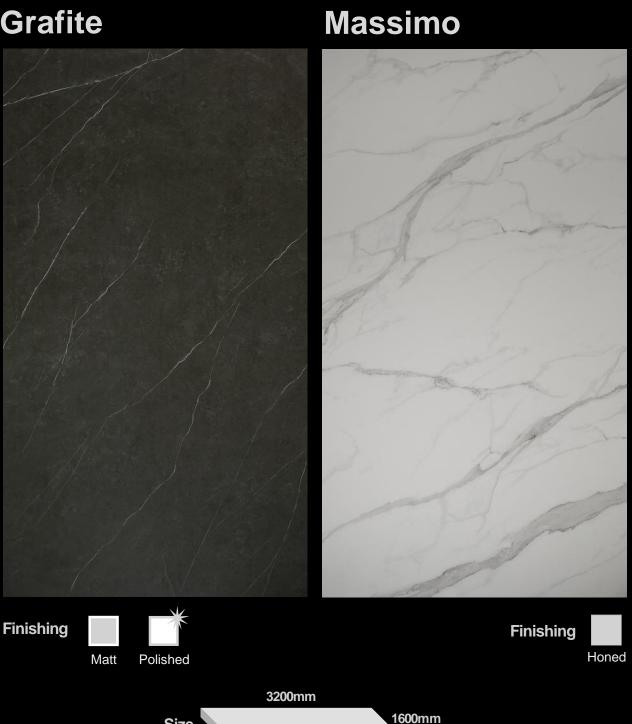

ntages



Light Weight



Durable



Easy to Clean & Maintain



Affordable Natural Stones Look



**Highly Stain** Resistant



Highly UV Resistant



**Highly Chemical** Resistant



**Highly Fade** Resistant



**Highly Scratch** Resistant



**Highly Frost** Resistant



Highly Heat & Fire Resistant







### Alchimia











### Alpi











#### Arcano











#### Carsico





Face B





### Dirupo

Size









‡12mm



#### Pellicano







#### Benito



Concreto





#### Creta



Gabbro





#### Gaia





#### Ollare



Sabbia







#### Arabesca



Arana







#### Argento



Aureo

VULCAN E-Brochure © Lian Hin Pte Ltd (10th January 2025)

‡12mm



#### Belleza





#### Centurione



Cheto





#### Dorata



Falco





#### Fascino



Ferro





#### Grafite



‡12mm

Size



#### Onda



Raffica



#### Ruscello





#### Tinta



Trivano



#### Velluto



Vento



Matt









#### Voga Extra





## **Solid Series**





#### **Basalto**







#### Karta



Pelle

### **Solid Series**



#### Peltro



Please note that all samples shown in this ebrochure might vary from the actual product due to screen settings and resolution. It is recommended that customers visit our showroom to reconfirm the colour, design and surface finishes at the time of purchase.

‡12mm



## **Wood Series**

### **Wood Series**



#### Febe



Please note that all samples shown in this ebrochure might vary from the actual product due to screen settings and resolution. It is recommended that customers visit our showroom to reconfirm the colour, design and surface