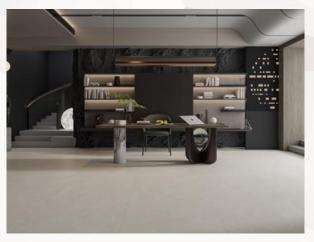

Featuring a nonporous surface that repels moisture, mold, and bacteria, MURINNA panels require minimal maintenance while offering lasting visual

appeal. They facilitate seamless installations with minimal grout lines, delivering an elegant, sleek, and modern appearance that enhances any space, particularly kitchens, bathrooms, and high-traffic areas.