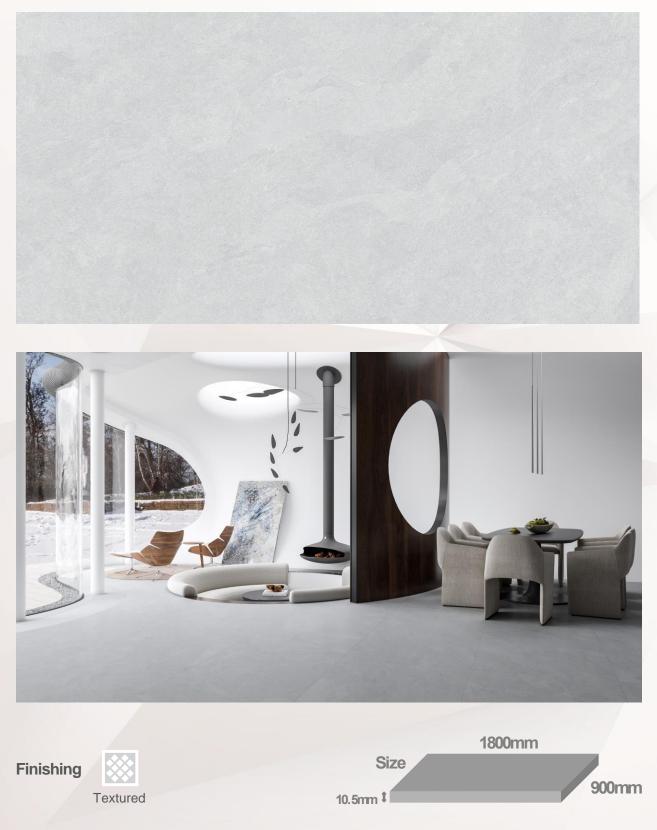

### Calce

# **A BURINNA** The Elegant Charm

**MURINNA by Lian Hin** is a collection of large-format porcelain panels, meticulously crafted from a refined blend of clays, feldspars, kaolin, and quartz. Through precision high-temperature firing, these panels achieve exceptional durability and versatile aesthetics.

Renowned for its robust resilience against chemicals, scratches, stains, and high temperatures, **MURINNA's porcelain collection** is ideal for diverse residential and commercial applications. From worktops to flooring to wall cladding and exterior facades, it promises enduring performance.

Featuring a nonporous surface that repels moisture, mold, and bacteria, MURINNA panels require minimal maintenance while offering lasting visual

appeal. They facilitate seamless installations with minimal grout lines, delivering an elegant, sleek, and modern appearance that enhances any space, particularly kitchens, bathrooms, and high-traffic areas.