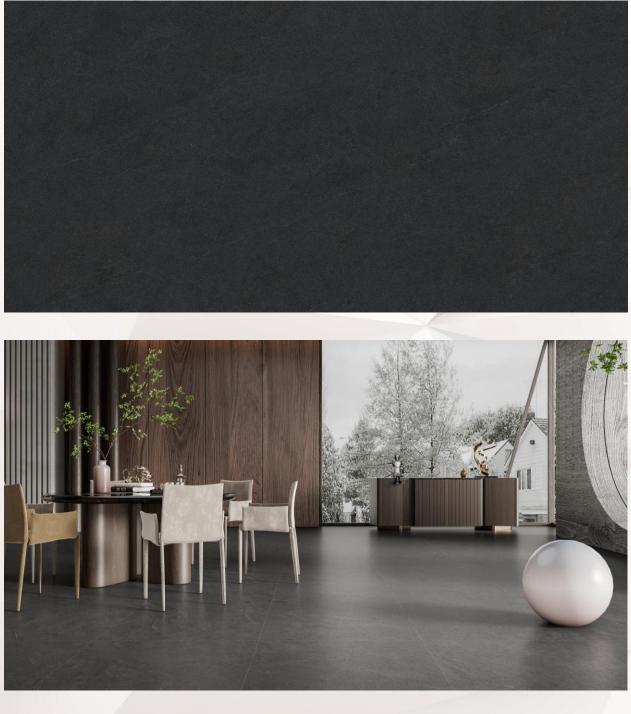

#### Fumo

# **A BURINNA** The Elegant Charm

**MURINNA by Lian Hin** is a collection of large-format porcelain panels, meticulously crafted from a refined blend of clays, feldspars, kaolin, and quartz. Through precision high-temperature firing, these panels achieve exceptional durability and versatile aesthetics.

Renowned for its robust resilience against chemicals, scratches, stains, and high temperatures, **MURINNA's porcelain collection** is ideal for diverse residential and commercial applications. From worktops to flooring to wall cladding and exterior facades, it promises enduring performance.

Featuring a nonporous surface that repels moisture, mold, and bacteria, MURINNA panels require minimal maintenance while offering lasting visual

appeal. They facilitate seamless installations with minimal grout lines, delivering an elegant, sleek, and modern appearance that enhances any space, particularly kitchens, bathrooms, and high-traffic areas.