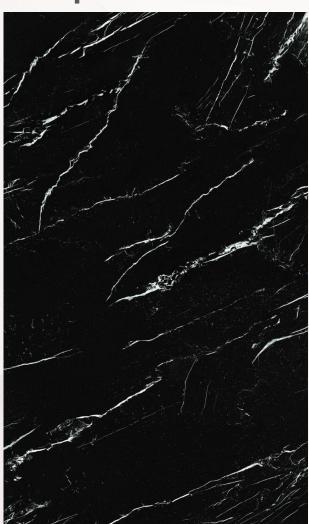

demanding needs of residential and commercial settings in terms of resistance to heat, chemicals and damp stains. In addition, thanks to its minimal porosity, it is a hygienic and antibacterial surface that is ideal for food preparation.

Innovative and contemporary, **COVERLAM 5.6MM** is perfect for both indoor and outdoor spaces.

# COVERLAM

5.6mm

#### **Technical Stone**

# Advantages



Lightweight



Durable & Scratch Resistance



Waterproof Surface



Frost Resistance



Impact Resistance



Wear Resistance



Stain Resistance



Heat Resistance



Environmental Friendly



Flexural Strength



Chemical Resistance



**UV** Resistance

#### **Ankara Bronce** Artic Gris









#### Calacata Gold

### **Corinto**







#### Cuarzo Reno



### **Imperial Ambar**





## Marquina



#### **Palisandro**





### **Saint Denis**



### Silk Beige





#### **Tivoli Bianco**



Please note that all samples shown in this ebrochure might vary from the actual product due to screen settings and resolution. It is recommended that customers visit our showroom to reconfirm the colour, design and surface finishes at the time of purchase.



# **Technical Stone**

# **Profile Types**



#### **Flat Polish**





#### **Mitre-Joint**



# COVERLAM

5.6mm

## **Technical Stone**

#### Certificates - NSF Certified and Environmental Sustainability Approved Material



COVERLAM MATERIAL IS SUITABLE FOR FOOD CONTACT AND DOES NOT POSE A RISK TO PUBLIC HEALTH.

(COMPLY WITH NSF/ANSI 51)



ENVIRONMENTAL PRODUCT DECLARATION (COMPLY WITH EN 14411:2016)



DECLARATION OF RECYCLED CONTENT