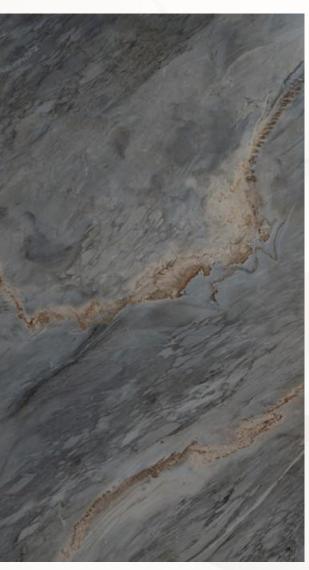

dential and commercial settings in terms of resistance to heat, chemicals and damp stains. In addition, thanks to its minimal porosity, it is a hygienic and antibacterial surface that is ideal for food preparation.

Innovative and contemporary, **COVERLAM 5.6MM** is perfect for both indoor and outdoor spaces.

# COVERLAM

5.6mm

#### **Technical Stone**

# Advantages



Lightweight



Durable & Scratch Resistance



Waterproof Surface



Frost Resistance



Impact Resistance



Wear Resistance



Stain Resistance



Heat Resistance



Environmental Friendly



Flexural Strength



Chemical Resistance



**UV** Resistance

#### **Ankara Bronce** Artic Gris









#### Calacata Gold

### **Corinto**







#### Cuarzo Reno



### **Imperial Ambar**





## Marquina



#### **Palisandro**





### **Saint Denis**



### Silk Beige





#### **Tivoli Bianco**



Please note that all samples shown in this ebrochure might vary from the actual product due to screen settings and resolution. It is recommended that customers visit our showroom to reconfirm the colour, design and surface finishes at the time of purchase.



# **Technical Stone**

# **Profile Types**



#### **Flat Polish**





#### **Mitre-Joint**



# COVERLAM

5.6mm

## **Technical Stone**

#### Certificates - NSF Certified and Environmental Sustainability Approved Material



COVERLAM MATERIAL IS SUITABLE FOR FOOD CONTACT AND DOES NOT POSE A RISK TO PUBLIC HEALTH.

(COMPLY WITH NSF/ANSI 51)



ENVIRONMENTAL PRODUCT DECLARATION (COMPLY WITH EN 14411:2016)



DECLARATION OF RECYCLED CONTENT (COMPLY WITH ISO 14021: