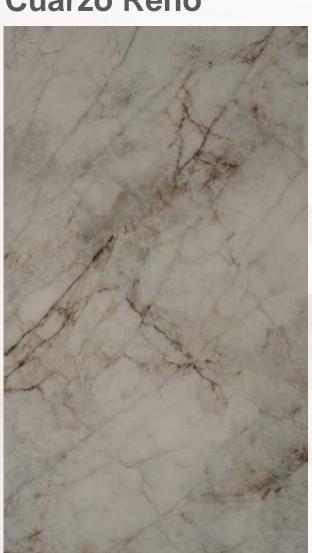

ole.

**COVERLAM 5.6MM** can meet the most demanding needs of residential and commercial settings in terms of resistance to heat, chemicals and damp stains. In addition, thanks to its minimal porosity, it is a hygienic and antibacterial surface that is ideal for food preparation.

Innovative and contemporary, **COVERLAM 5.6MM** is perfect for both indoor and outdoor spaces.

# COVERLAM

5.6mm

#### **Technical Stone**

# Advantages



Lightweight



Durable & Scratch Resistance



Waterproof Surface



Frost Resistance



Impact Resistance



Wear Resistance



Stain Resistance



Heat Resistance



Environmental Friendly



Flexural Strength



Chemical Resistance



**UV** Resistance

#### **Ankara Bronce** Artic Gris









#### Calacata Gold

### **Corinto**







#### Cuarzo Reno



### **Imperial Ambar**





## Marquina



#### **Palisandro**





### **Saint Denis**



### Silk Beige





#### **Tivoli Bianco**



Please note that all samples shown in this ebrochure might vary from the actual product due to screen settings and resolution. It is recommended that customers visit our showroom to reconfirm the colour, design and surface finishes at the time of purchase.



# **Technical Stone**

# **Profile Types**



#### **Flat Polish**





#### **Mitre-Joint**



# COVERLAM

5.6mm

## **Technical Stone**

#### Certificates - NSF Certified and Environmental Sustainability Approved Material



COVERLAM MATERIAL IS SUITABLE FOR FOOD CONTACT AND DOES NOT POSE A RISK TO PUBLIC HEALTH.

(COMPLY WITH NSF/ANSI 51)



ENVIRONMENTAL PRODUCT DECLARATION (COMPLY WITH EN 1441