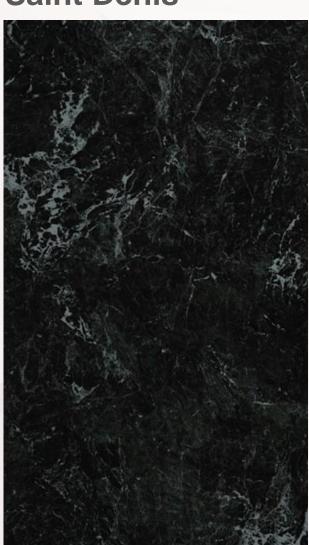

ttings in terms of resistance to heat, chemicals and damp stains. In addition, thanks to its minimal porosity, it is a hygienic and antibacterial surface that is ideal for food preparation.

Innovative and contemporary, **COVERLAM 5.6MM** is perfect for both indoor and outdoor spaces.

# COVERLAM

5.6mm

#### **Technical Stone**

# Advantages



Lightweight



Durable & Scratch Resistance



Waterproof Surface



Frost Resistance



Impact Resistance



Wear Resistance



Stain Resistance



Heat Resistance



Environmental Friendly



Flexural Strength



Chemical Resistance



**UV** Resistance

#### **Ankara Bronce** Artic Gris









#### Calacata Gold

### **Corinto**







#### Cuarzo Reno



### **Imperial Ambar**





## Marquina



#### **Palisandro**





### **Saint Denis**



### Silk Beige





#### **Tivoli Bianco**



Please note that all samples shown in this ebrochure might vary from the actual product due to screen settings and resolution. It is recommended that customers visit our showroom to reconfirm the colour, design and surface finishes at the time of purchase.



# **Technical Stone**

# **Profile Types**



#### **Flat Polish**





#### **Mitre-Joint**



# COVERLAM

5.6mm

## **Technical Stone**

#### Certificates - NSF Certified and Environmental Sustainability Approved Material



COVERLAM MATERIAL IS SUITABLE FOR FOOD CONTACT AND DOES NOT POSE A RISK TO PUBLIC HEALTH.

(COMPLY WITH NSF/ANSI 51)



ENVIRONMENTAL PRODUCT DECLARATION (COMPLY WITH EN 14411:2016)



DECLARATION OF RECYCLED CONTENT (COMPLY WITH ISO 14021:2002)



Lian Hin is the