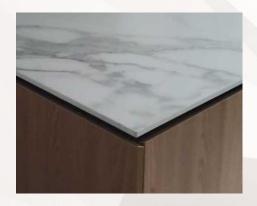

**COVERLAM 5.6MM** is highly suitable for use as feature wall, kitchen wall, bay window, coffee tabletop, dresser top and TV console.

**COVERLAM 5.6MM** can meet the most demanding needs of residential and commercial settings in terms of resistance to heat, chemicals and damp stains. In addition, thanks to its minimal porosity, it is a hygienic and antibacterial surface that is ideal for food preparation.

Innovative and contemporary, **COVERLAM 5.6MM** is perfect for both indoor and outdoor spaces.