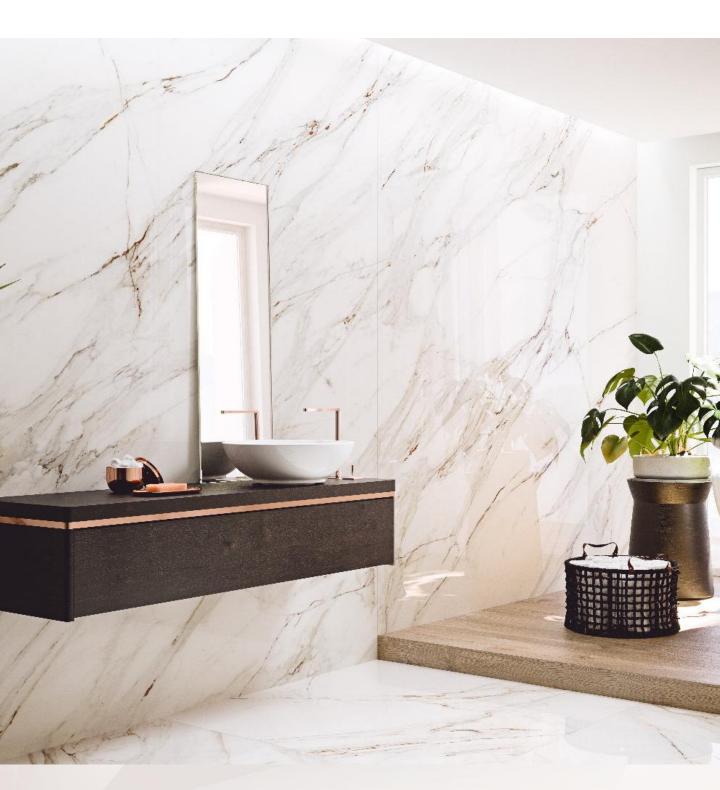

**COVERLAM 5.6MM** is highly suitable for use as feature wall, kitchen wall, bay window, coffee tabletop, dresser top and TV console.

**COVERLAM 5.6MM** can meet the most demanding needs of residential and commercial settings in terms of resistance to heat, chemicals and damp stains. In addition, thanks to its minimal porosity, it is a hygienic and antibacterial surface that is ideal for food preparation.

Innovative and contemporary, **COVERLAM 5.6MM** is perfect for both indoor and outdoor spaces.