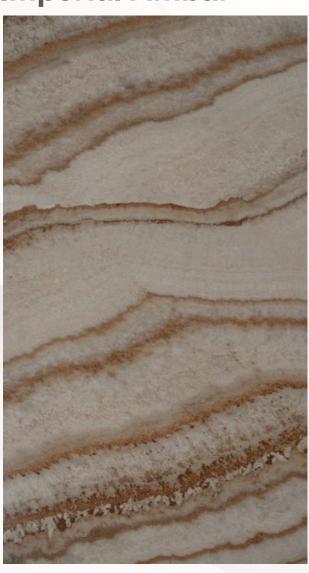

an meet the most demanding needs of residential and commercial settings in terms of resistance to heat, chemicals and damp stains. In addition, thanks to its minimal porosity, it is a hygienic and antibacterial surface that is ideal for food preparation.

Innovative and contemporary, **COVERLAM 5.6MM** is perfect for both indoor and outdoor spaces.

# COVERLAM

5.6mm

#### **Technical Stone**

# Advantages



Lightweight



Durable & Scratch Resistance



Waterproof Surface



Frost Resistance



Impact Resistance



Wear Resistance



Stain Resistance



Heat Resistance



Environmental Friendly



Flexural Strength



Chemical Resistance



**UV** Resistance

#### **Ankara Bronce** Artic Gris









#### Calacata Gold

### **Corinto**







#### Cuarzo Reno



### **Imperial Ambar**





## Marquina



#### **Palisandro**





### **Saint Denis**



### Silk Beige





#### **Tivoli Bianco**



Please note that all samples shown in this ebrochure might vary from the actual product due to screen settings and resolution. It is recommended that customers visit our showroom to reconfirm the colour, design and surface finishes at the time of purchase.



# **Technical Stone**

# **Profile Types**



#### **Flat Polish**





#### **Mitre-Joint**



# COVERLAM

5.6mm

## **Technical Stone**

#### Certificates - NSF Certified and Environmental Sustainability Approved Material



COVERLAM MATERIAL IS SUITABLE FOR FOOD CONTACT AND DOES NOT POSE A RISK TO PUBLIC HEALTH.

(COMPLY WITH NSF/ANSI 51)



ENVIRONMENTAL PRODUCT DECLARATION (COMPLY WITH EN 14411:2016)



DECLARATION OF