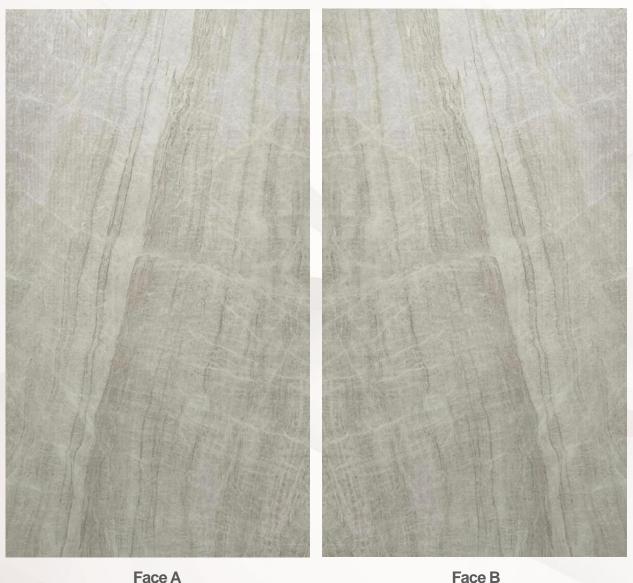

GRESPANIA has 3 factories that are equipped with state-of-the-art technology and one of them uses lamination pressing technology to produce **COVERLAM TOP** - large format slabs that are available in 1600x3200mm and 12mm thicknesses.