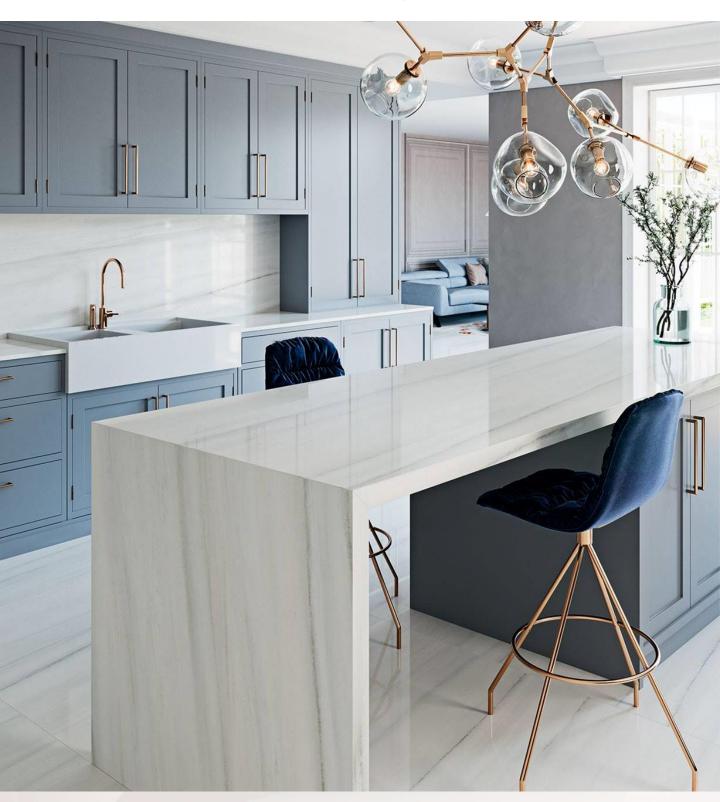

#### **Technical Stone**

**COVERLAM TOP by GRESPANIA** is an innovative product made from natural raw materials with exceptional mechanical & aesthetic properties.

As an international ceramic manufacturing company, GRESPANIA has been producing collections which boast both innovative technical properties as well as innovative cuttingedge designs for the past 40 years.

GRESPANIA has 3 factories that are equipped with state-of-the-art technology and one of them uses lamination pressing technology to produce **COVERLAM TOP** - large format slabs that are available in 1600x3200mm and 12mm thicknesses.

With its great strength and highly-resistant finishes, **COVERLAM TOP** is resistant to wear and scratches, hence highly suitable for use as kitchen tops, countertops, island tops, tables and wardrobes.

**COVERLAM TOP** can also meet the most demanding needs of residential and commercial settings in terms of resistance to heat, chemicals and damp stains. In addition, thanks to its minimal porosity, it is a hygienic and antibacterial surface that is ideal for food preparation.

Innovative and contemporary, **COVERLAM TOP** is perfect for both indoor and outdoor spaces.