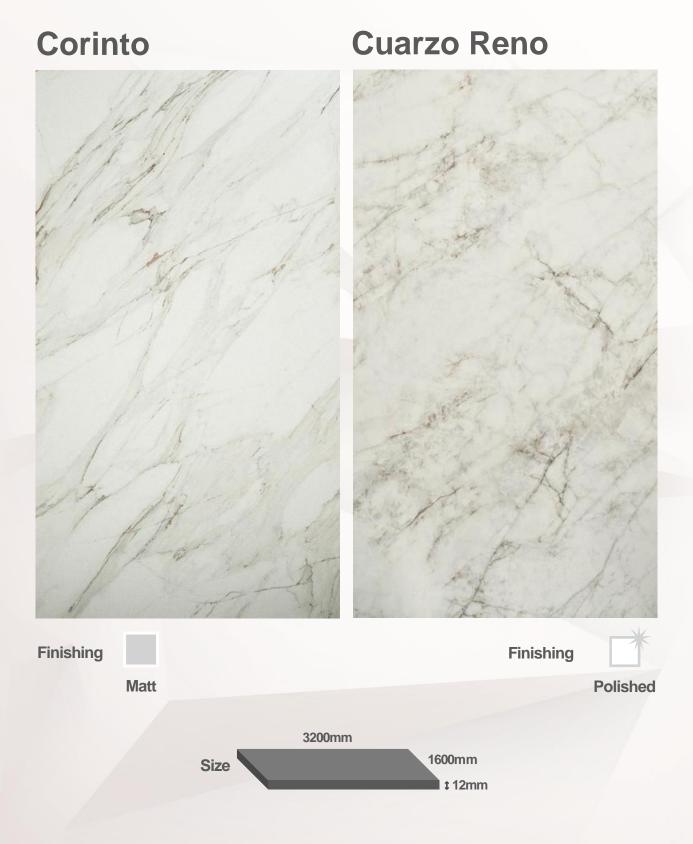

GRESPANIA has 3 factories that are equipped with state-of-the-art technology and one of them uses lamination pressing technology to produce **COVERLAM TOP** - large format slabs that are available in 1600x3200mm and 12mm thicknesses.