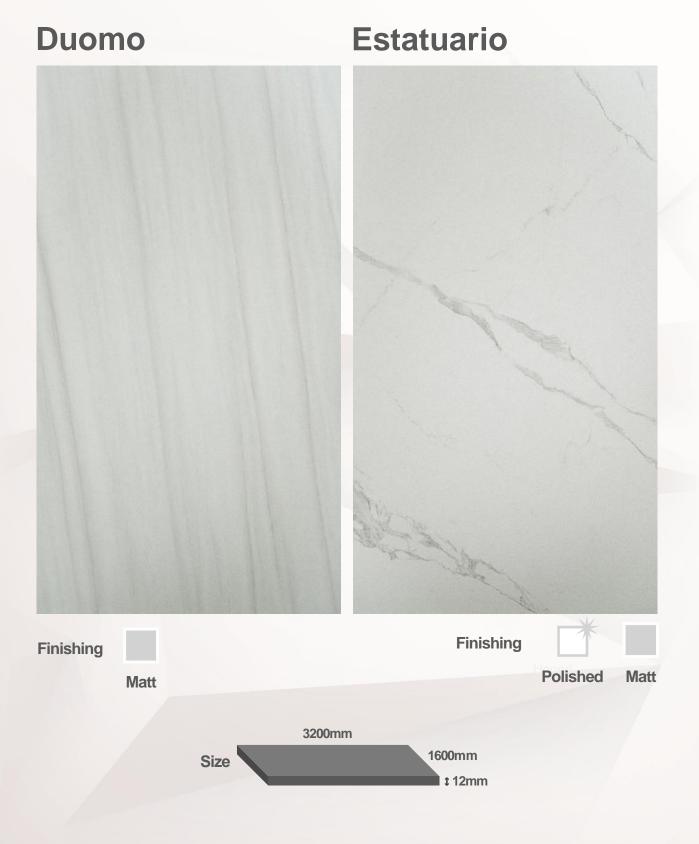

GRESPANIA has 3 factories that are equipped with state-of-the-art technology and one of them uses lamination pressing technology to produce **COVERLAM TOP** - large format slabs that are available in 1600x3200mm and 12mm thicknesses.