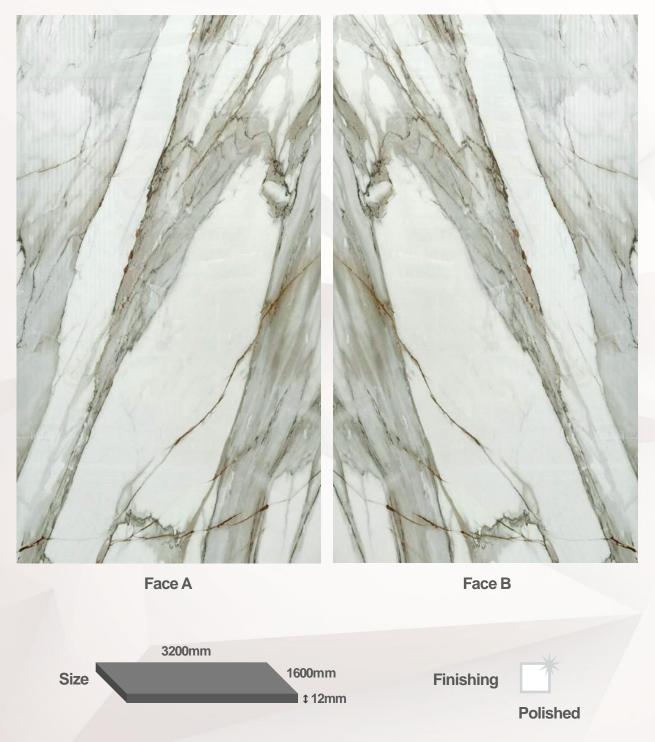

# Calacata Vaglie

GRESPANIA has 3 factories that are equipped with state-of-the-art technology and one of them uses lamination pressing technology to produce **COVERLAM TOP** - large format slabs that are available in 1600x3200mm and 12mm thicknesses.