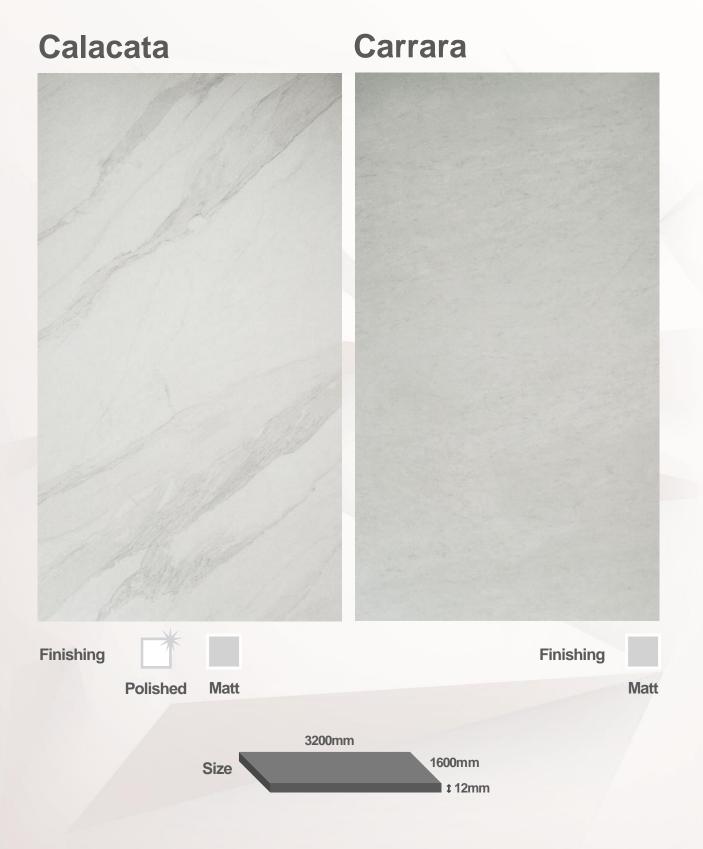

GRESPANIA has 3 factories that are equipped with state-of-the-art technology and one of them uses lamination pressing technology to produce **COVERLAM TOP** - large format slabs that are available in 1600x3200mm and 12mm thicknesses.