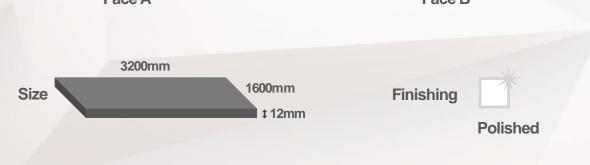

GRESPANIA has 3 factories that are equipped with state-of-the-art technology and one of them uses lamination pressing technology to produce **COVERLAM TOP** - large format slabs that are available in 1600x3200mm and 12mm thicknesses.